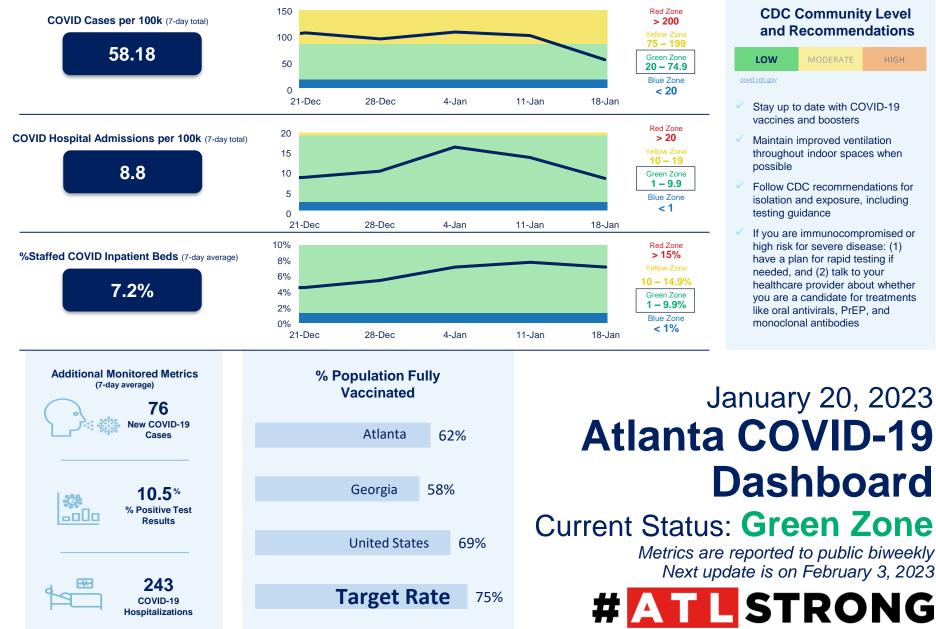

Disclaimer: The City continues to review several additional key metrics, including data for the Atlanta metro area. All data used herein is not owned or maintained by the City of Atlanta. Data has been sourced from Fulton County Board of Health (FCBOH), AFCEMA, Georgia Department of Public Health (GA DPH), and the Centers for Disease Control and Prevention (CDC). Fulton County-wide data are used as a proxy for City of Atlanta jurisdiction in most cases. Data and auidelines will be updated based on recommendations from local, state, and federal public health experts. The City of Atlanta does not claim responsibility for the accuracy of the source data.

## **CDC Community Level** and Recommendations